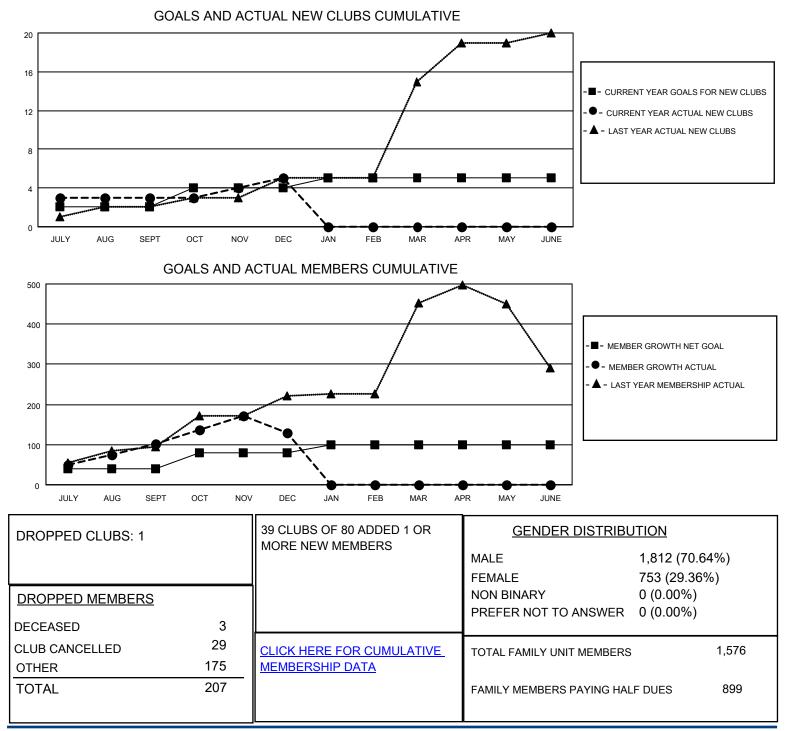

## LOCATION INDIA

District 320 C

Results as of: 12/31/2021

| Clubs                 |               |           |               | Members               |                        |                         |                                                    |
|-----------------------|---------------|-----------|---------------|-----------------------|------------------------|-------------------------|----------------------------------------------------|
| RESULTS FOR 2021-2022 |               |           |               | RESULTS FOR 2021-2022 |                        |                         |                                                    |
| QUARTER               | NEW CLUB GOAL | NEW CLUBS | DROPPED CLUBS | QUARTER               | BER GROWTH NET<br>GOAL | MEMBER GROWTH<br>ACTUAL | DROPPED<br>MEMBERS ACTUAL<br>(including transfers) |
| JULY/AUG/SEPT         | 2             | 3         | 0             | JULY/AUG/SEPT         | 40                     | 281                     | 125                                                |
| OCT/NOV/DEC           | 2             | 2         | 1             | OCT/NOV/DEC           | 40                     | 113                     | 82                                                 |
| JAN/FEB/MAR           | 1             | 0         | 0             | JAN/FEB/MAR           | 20                     | 0                       | 0                                                  |
| APR/MAY/JUNE          | 0             | 0         | 0             | APR/MAY/JUNE          | 0                      | 0                       | 0                                                  |